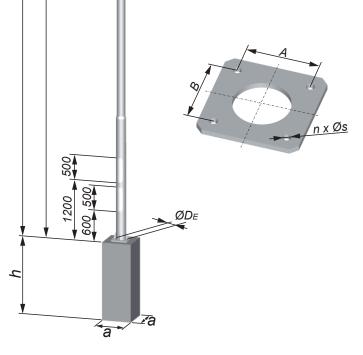

## height 14 - 16m, tubular shape

| н              |   | H1          | m     | n x Øs/A x B    | Crown type<br>a x a x h |
|----------------|---|-------------|-------|-----------------|-------------------------|
| m              |   | m           | kg    | mm              | m                       |
| RMV-M-140SRw/4 | • | $D_A/D_E =$ | 114/2 | 05              | WF354/4xM24             |
| 14             |   | 9,0         | 230   | 4 x M24/250x250 | 0,6 x 0,6 x 1,6         |
| RMV-M-160SRw/4 | • | $D_A/D_E =$ | 114/2 | 205             | WF354/4xM24             |
| 16             |   | 9,0         | 250   | 4 x M24/250x250 | 0,6 x 0,6 x 1,7         |

The foundation structure and the mast installation conditions shall be designed according to the construction design for the installation site. The pre-cast foundation block dimensions are defined for moderate soil engineering parameters. The pre-cast foundation planting conditions shall be designed according to the construction design and the lamp mast assembly instructions for the actual site.